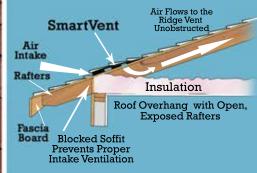

### Off-Wall Shed Roof Exhaust

Ridge Cap

Roof
Exhaust

SmartVent

Shingles

SmartVent

Cinder Block Firewall

Insulation settles to the bottom blocking traditional soffit intake ventilation

Roof
Exhaust

Insulation Settles to the bottom blocking traditional soffit intake ventilation

Ceiling/Drywall

SMARTWENT END CAPS
ARE AVAILABLE FOR PROVIDING
A PERFECTLY TAPERED END

Roof to Wall Exhaust