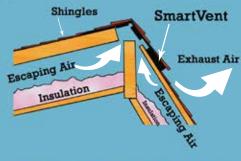

### Off-Wall Shed Roof Exhaust

Ridge Cap

Roof
Exhaust

SmartVent

Shingles

SmartVent

Cinder Block Firewall

Insulation settles to the bottom blocking traditional soffit intake ventilation

Roof
Exhaust

Insulation Settles to the bottom blocking traditional soffit intake ventilation

Ceiling/Drywall

SMARTWENT END CAPS
ARE AVAILABLE FOR PROVIDING
A PERFECTLY TAPERED END

Roof to Wall Exhaust