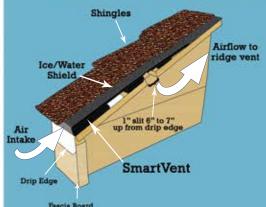

# SIVARITYER

The Total Attic Ventilation System

Eave/Soffit Intake

RATIFD 9 NEA

**Mid-Roof Intake** 