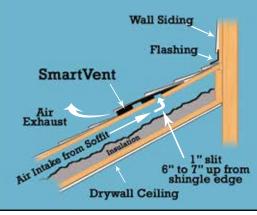

# SIVARITYER

The Total Attic Ventilation System

Eave/Soffit Intake

RATIFD 9 NEA

**Mid-Roof Intake** 