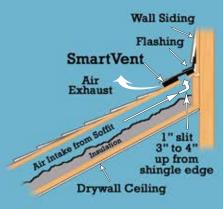

Roof
Exhaust

Insulation Settles to the bottom blocking traditional soffit intake ventilation

Ceiling/Drywall

SMARTWENT END CAPS
ARE AVAILABLE FOR PROVIDING
A PERFECTLY TAPERED END

Roof to Wall Exhaust