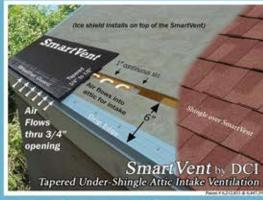

# SIVARITYER

The Total Attic Ventilation System

Eave/Soffit Intake

RATIFD 9 NEA

**Mid-Roof Intake** 